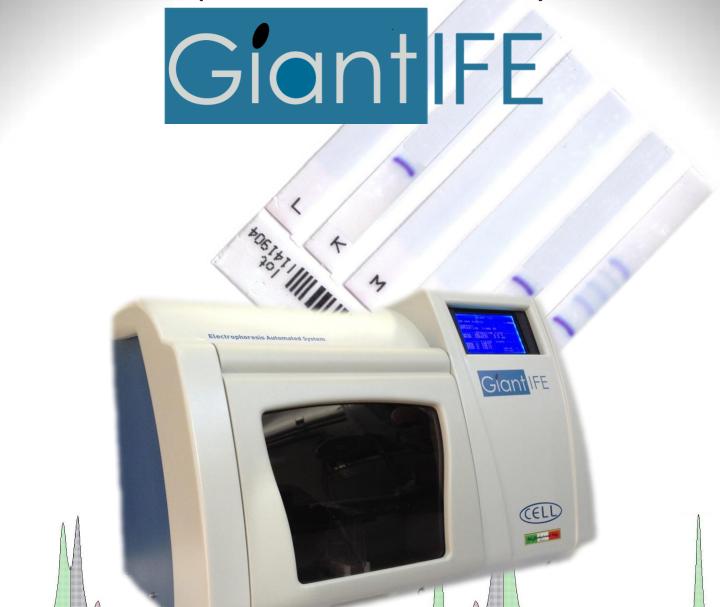

electrophoresis automated system

The most advanced electrophoresis system for IMMUNOFIXATION

### complete/walk-away /accurate

GiantIFE automatically arranges the loading of all the reagents, to standardize the delicate electrophoretic process.

Integrated webcam for

Clear and friendly software,

results survey for a complete patient report

Automated Ag/Ab reaction contact

productivity

 $Serum\mbox{-}Proteins: 40 \mbox{ samples/ Lipoproteins; 40 samples// Haemoglobins: 40 \mbox{ samples}}$ 

Immunofixation: 5 samples