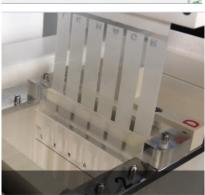

### complete/walk-away /accurate

GiantIFE automatically arranges the loading of all the reagents, to standardize the delicate electrophoretic process.

Integrated webcam for

Clear and friendly software,

results survey for a complete patient report

Automated Ag/Ab reaction contact

productivity

 $Serum\mbox{-}Proteins: 40 \mbox{ samples/ Lipoproteins; 40 samples// Haemoglobins: 40 \mbox{ samples}}$ 

Immunofixation: 5 samples