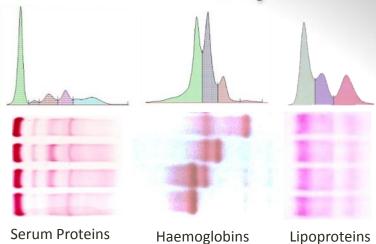

#### Versatile

Allows to perform the most spread techniques: Serum Proteins – Haemoglobins – Lipoproteins – Immunofixation.