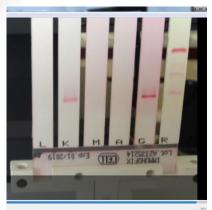

#### Versatile

Allows to perform the most spread techniques: Serum Proteins – Haemoglobins – Lipoproteins – Immunofixation.