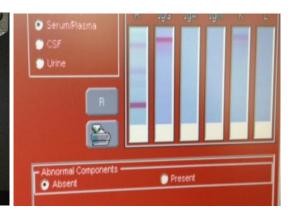

### complete/walk-away /accurate

GiantIFE automatically arranges the loading of all the reagents, to standardize the delicate electrophoretic process.

Integrated webcam for

Clear and friendly software,

results survey for a complete patient report

#### software features

Operating system: Microsoft Windows XP/Vista/Seven

User interface: monitor, keyboard and mouse

Minima recognition: automatic

Managing techniques: adjustable techniques in times, migration voltage/current and wavelength